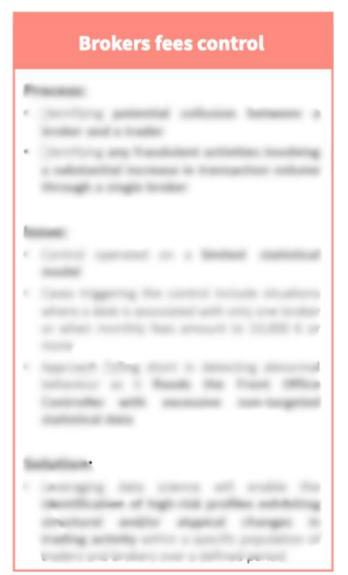

## Enhance individual controls to better capture weak signals

Overview of Rogue Trading Controls