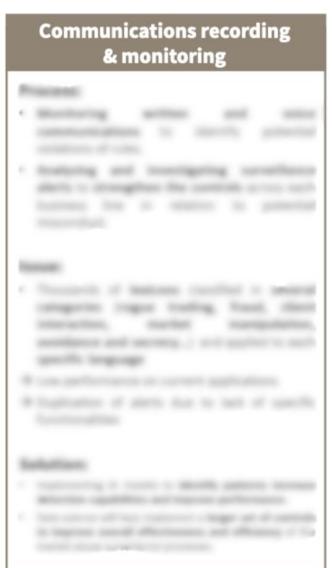

## Enhance individual controls to better capture weak signals

Overview of Rogue Trading Controls

## Enhance individual controls to better capture weak signals

www.aurexia.com